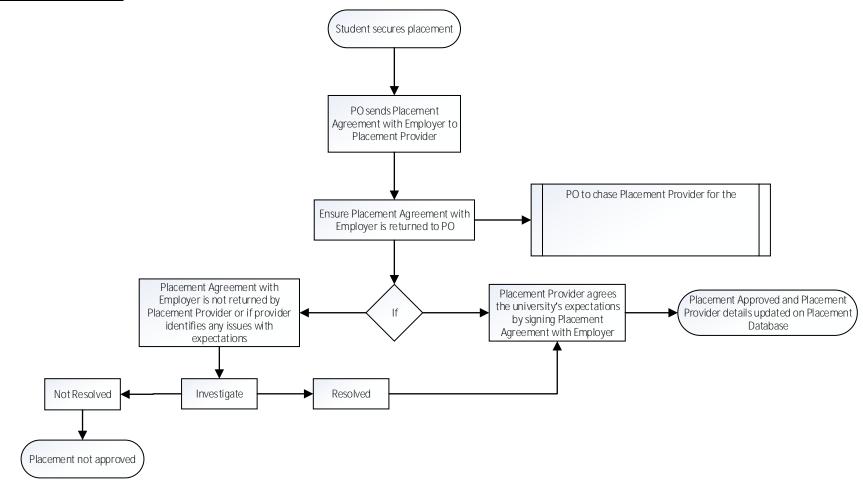

## Brunel

Appendix 3a Risk Awareness Process for Students

Legend PO = Placement Office RA = Risk Awareness H&S = Health & Safety PIA = Placement & Internship Adviser

Appendix 3b Risk Awareness Process for Employers