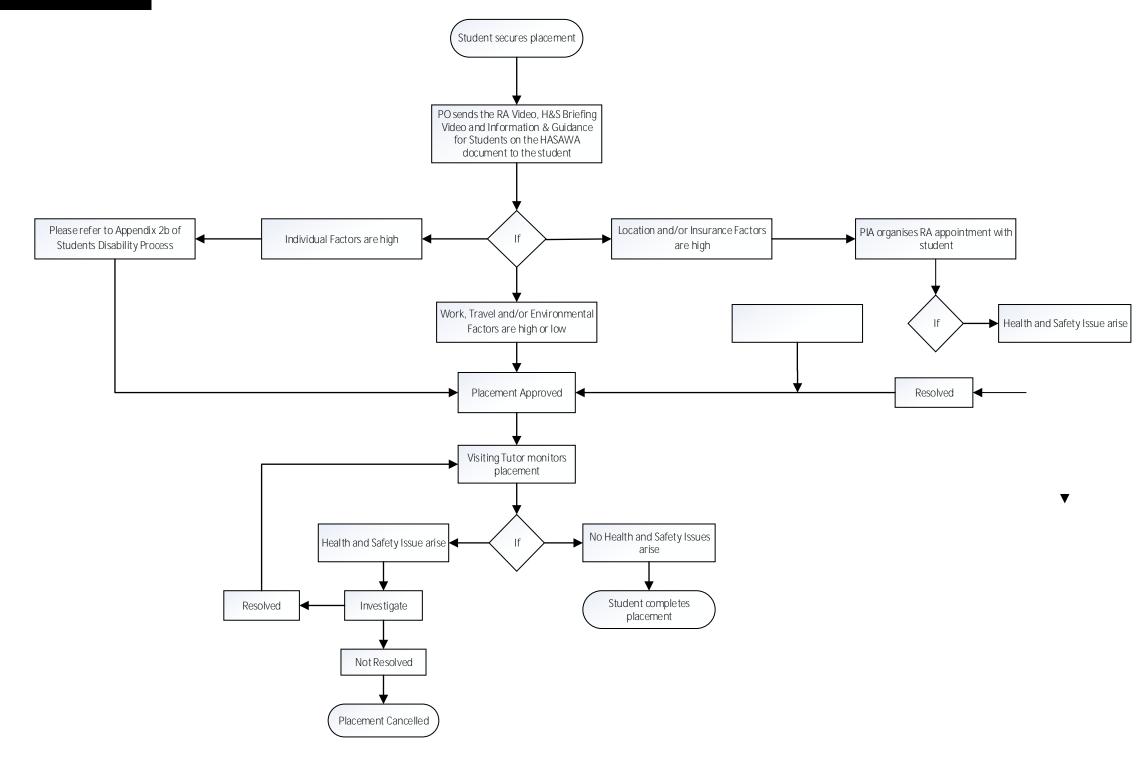

## Brunel

Appendix 3a Risk Awareness Process for Students

Legend PO = Placement Office RA = Risk Awareness H&S = Health & Safety PIA = Placement & Internship Adviser

Appendix 3b Risk Awareness Process for Employers