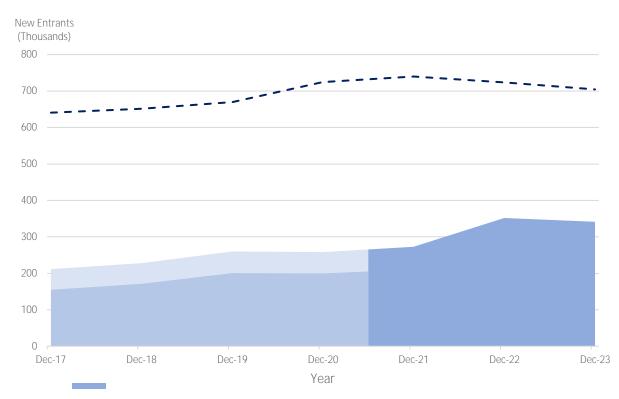

## Figure 5. New Entrants into UK HEI: 2017-2023 (UK vs Non-UK domiciled).

Source: Of ce for Students (HESES summary data workbook 2017 through 2023).<sup>37</sup>